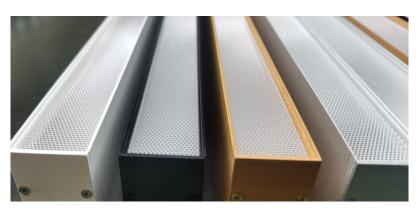

| OP-3385-120CM-40W | 1200mm |                          |          | 40W     |                                           |     |                                       |
| OP-3385-150CM-50W | 1500mm |                          |          | 50W     |                                           |     |                                       |
| OP-3385-180CM-60W | 1800mm |                          |          | 60W     |                                           |     |                                       |
| Customized Length | ••••   |                          |          |         |                                           |     |                                       |

#### **Profile Colors**

Silver / White / Wooden grain / Black

### **Cover options**

1)Diffuse PC

2)Anti-glare PMMA







Shenzhen Opte Lighting Co., Ltd Tel: 0086-755-21076279

http://www.opteled.net Email: info@szopte.com http://opteled.en.alibaba.com

Shenzhen office: Building 14K No.108 Zhongxin Road Xinqiao Street Baoan District Shenzhen City Guangdong Province Zhongshan factory: No. 50, Shengyu 1st Street, Henglan Town, Zhongshan City, Guangdong Province





### Install:

#### 1. Pendant Mounted

- Step 1. Make 2 holes (each hole dimeter is 6mm) in correcsponding position on the ceiling and push inflated plastic into the hole, then fix the hanging kit end fix to the ceiling.
- Step 2. Connect the light body to the hanging kit, and adjust the length of the hanging kit via hanging button.
- **Step 3.** Connect the power to AC wire, installation finish.





#### 2. Wall mounted

Step 1. Fix the screw