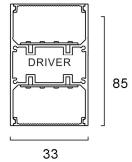

#### Features:

- Aluminum 33x85mm Linear profile, good heat radiation with long lifespan;
- Power: 20W/30W/40W/50W/60W/80W/90W/
- Lenght: /600mm/900mm/1000mm/ 1200mm/1500mm/1500mm/ Customized Length
- Support 0~10v, PWM and Resistor dimming solutions (smart, DALI and Triac are for choice);
- High lighting efficacy, save more energy;
- Linear light fixtures could be linked to very long line but use only one set of AC cables;
- Light source adopts LM-80 certified LED
- Linkable:seamless connection, such as : I / L / V / Y / X style.
- Environmentally-friendly: no mercury
- Medium useful life > 50,000 hours (L80B50) at ambient temperature of 25 °C

#### Specification:

Power supply: LIFUD PHILIPS Lighting Source: OSRAM /Sanan

• Power factor: >0.93.

Housing material: aluminum.

Working environment temperature: -20oc ~ +45oc.

Lamp Certificates: CE ROSH

| ITEM#             | Length | Color<br>Temperature     | LED type | Wattage | Brightness                                | CRI | Input Voltage                         |
|-------------------|--------|--------------------------|----------|---------|-------------------------------------------|-----|---------------------------------------|
| OP-3385-600CM-20W | 600mm  | 3000K/4000K<br>6000K/RGB | SMD2835  | 20W     | >80lm/w<br>(OSRAM)<br>>100lm/w<br>(SANAN) | >80 | 100-277V AC<br>220-240V AC<br>50/60Hz |
| OP-3385-900CM-30W | 900mm  |                          |          | 30W     |                                           |     |                                       |
| OP-3385-120CM-40W | 1200mm |                          |          | 40W     |                                           |     |                                       |
| OP-3385-150CM-50W | 1500mm |                          |          | 50W     |                                           |     |                                       |
| OP-3385-180CM-60W | 1800mm |                          |          | 60W     |                                           |     |                                       |
| Customized Length | ••••   |                          |          |         |                                           |     |                                       |