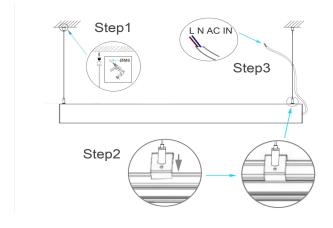

### Install:

#### 1. Pendant Mounted

- Step 1. Make 2 holes (each hole dimeter is 6mm) in correcsponding position on the ceiling and push inflated plastic into the hole, then fix the hanging kit end fix to the ceiling.
- Step 2. Connect the light body to the hanging kit, and adjust the length of the hanging kit via hanging button.
- **Step 3.** Connect the power to AC wire, installation finish.