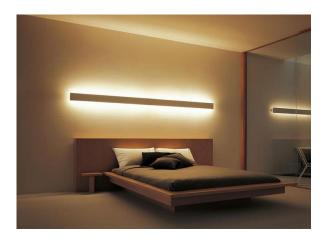

This up and down with two LED strip locations, AL.3385 combines up and down lighting to create a decorative wall lighting profile. The power source can be hidden within the profile to create a seamless installation in individual or continuous lines of light.A range of colour temperature LED strips are available or the profile can be used with a preferred LED option.

## **Application:**

- Office Lighting.
- Commercial Lighting.
- Restaurant. Gym
- Showroom 4S Shop