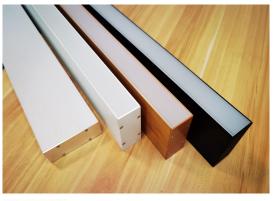

|
| OP-3385-120CM-40W | 1200mm |                          |          | 40W     |                                           |     |                                       |
| OP-3385-150CM-50W | 1500mm |                          |          | 50W     |                                           |     |                                       |
| OP-3385-180CM-60W | 1800mm |                          |          | 60W     |                                           |     |                                       |
| Customized Length | ••••   |                          |          |         |                                           |     |                                       |

#### **Profile Colors**

Silver / White / Wooden grain / Black

### **Cover options**

1)Diffuse PC

2)Anti-glare PMMA







Shenzhen Opte Lighting Co., Ltd Tel: 0086-755-21076279

http://www.opteled.net Email: info@szopte.com http://opteled.en.alibaba.com

Shenzhen office: Building 14K No.108 Zhongxin Road Xinqiao Street Baoan District Shenzhen City Guangdong Province Zhongshan factory: No. 50, Shengyu 1st Street, Henglan Town, Zhongshan City, Guangdong Province





### Install:

#### 1. Pendant Mounted

- Step 1. Make 2 holes (each hole dimeter is 6mm) in correcsponding position on the ceiling and push inflated plastic into the hole, then fix the hanging kit end fix to the ceiling.
- Step 2. Connect the light body to the hanging kit, and adjust the length of the hanging kit via hanging button.
- **Step 3.** Connect the power to AC wire, installation finish.





#### 2. Wall mounted

Step 1. Fix the scr