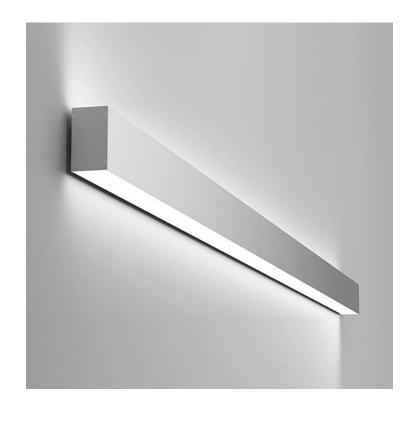

### **Description:**

3385 linear led light fixture is slim. It is one of the most popular items used for up and down linear LED lighting. It is very easy suspended and wall mounted without disassembly and reassembly.

This up and down with two LED strip locations, AL.3385 combines up and down lighting to create a decorative wall lighting profile. The power source can be hidden within the profile to create a seamless installation in individual or continuous lines of light.A range of colour temperature LED strips are available or the profile can be used with a preferred LED option.

A compact design with superior thermal management makes this fixture perfect for any truly High-End commercial application.