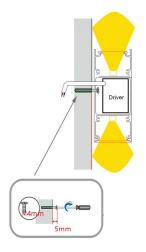

#### 2. Wall mounted

Step 1. Fix the screws into the wall according to the holes position at back of lamp body.

Step 2. Step 2. Hanging the lamp to the wall by fixed screws.