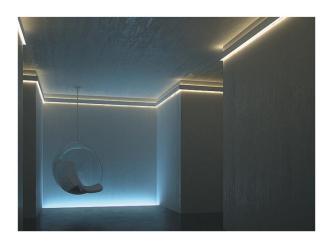

This up and down with two LED strip locations, AL.3385 combines up and down lighting to create a decorative wall lighting profile. The power source can be hidden within the profile to create a seamless installation in individual or continuous lines of light.A range of colour temperature LED strips are available or the profile can be used with a preferred LED option.

## **Application:**

- Office Lighting.
- Commercial Lighting.
- Restaurant. Gym
- Showroom 4S Shop