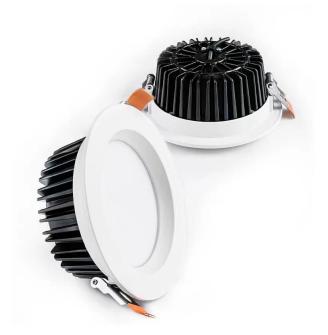

## **Description:**

P5 downlights made by Opte Lighting have been specifically designed to produce a cost effective and well performing downlight solution to the market. LED recessed downlight with an anti-glare PMMA Cover, complete with a high quality LED driver ,it produce a wide spread of uniform light ,a comfortable and Very homogenous light.

#### Features:

- Opal diffuser glare free design ,Spread a very homogenous light
- Direct replacement for compact fluorescent lamp downlights
- Energy savings of up to 60 % compared to luminaires that use CFL
- Adopt aluminum alloy as material die-casting process, high-end and gorgeous
- Low UGR < 19
- High transmission PMMA Cover
- No UV or IR radiation
- Medium useful life > 50,000 hours (L80B50) at ambient temperature of 25 °C
- Working environment temperature: -20oc ~ +45oc.
- Dimming options : Triac 0/1-10V DALI