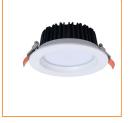

## **Description:**

P5 downlights made by Opte Lighting have been specifically designed to produce a cost effective and well performing downlight solution to the market. LED recessed downlight with an anti-glare PMMA Cover, complete with a high quality LED driver ,it produce a wide spread of uniform light ,a comfortable and Very homogenous light.

#### Features:

- Opal diffuser glare free design ,Spread a very homogenous light
- Direct replacement for compact fluorescent lamp downlights
- Energy savings of up to 60 % compared to luminaires that use CFL
- Adopt aluminum alloy as material die-casting process, high-end and gorgeous
- Low UGR < 19
- High transmission PMMA Cover
- No UV or IR radiation
- Medium useful life > 50,000 hours (L80B50) at ambient temperature of 25 °C
- Working environment temperature: -20oc ~ +45oc.
- Dimming options : Triac 0/1-10V DALI