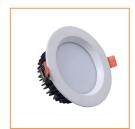

## **Description:**

P5 downlights made by Opte Lighting have been specifically designed to produce a cost effective and well performing downlight solution to the market. LED recessed downlight with an anti-glare PMMA Cover, complete with a high quality LED driver ,it produce a wide spread of uniform light ,a comfortable and Very homogenous light.

#### Features:

- Opal diffuser glare free design ,Spread a very homogenous light
- Direct replacement for compact fluorescent lamp downlights
- Energy savings of up to 60 % compared to luminaires that use CFL
- Adopt aluminum alloy as material die-casting process, high-end and gorgeous
- Low UGR < 19
- High transmission PMMA Cover
- No UV or IR radiation
- Medium useful life > 50,000 hours (L80B50) at ambient temperature of 25 °C
- Working environment temperature: -20oc ~ +45oc.
- Dimming options : Triac 0/1-10V DALI