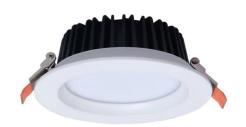

## **Description:**

P5 downlights made by Opte Lighting have been specifically designed to produce a cost effective and well performing downlight solution to the market. LED recessed downlight with an anti-glare PMMA Cover, complete with a high quality LED driver ,it produce a wide spread of uniform light ,a comfortable and Very homogenous light.

#### Features:

- Opal diffuser glare free design ,Spread a very homogenous light
- Direct replacement for compact fluorescent lamp downlights
- Energy savings of up to 60 % compared to luminaires that use CFL
- Adopt aluminum alloy as material die-casting process, high-end and gorgeous
- Low UGR < 19
- High transmission PMMA Cover
- No UV or IR radiation
- Medium useful life > 50,000 hours (L80B50) at ambient temperature of 25 °C
- Working environment temperature: -20oc ~ +45oc.
- Dimming options : Triac 0/1-10V DALI