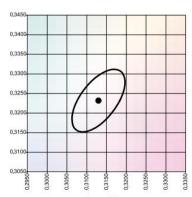

## **Colour stability:**

GOLD MacAdam ellipse: 3SDCM

GOLD+ MacAdam ellipse: 4SDCM

MEAT+ MacAdam ellipse: 3SDCM

MEAT MacAdam ellipse: 4SDCM

FRUIT MacAdam ellipse: 3SDCM

FISH MacAdam ellipse: 3SDCM

Special Spectrum for different kinds of foods, it is provided by quality module 3-4 SDCM, which means the light colour will not change over the LED operation.