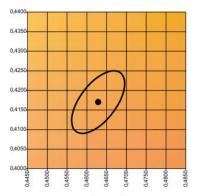

## **Colour stability:**

GOLD MacAdam ellipse: 3SDCM

GOLD+ MacAdam ellipse: 4SDCM

MEAT+ MacAdam ellipse: 3SDCM

MEAT MacAdam ellipse: 4SDCM

FRUIT MacAdam ellipse: 3SDCM

FISH MacAdam ellipse: 3SDCM

Special Spectrum for different kinds of foods, it is provided by quality module 3-4 SDCM, which means the light colour will not change over the LED operation.