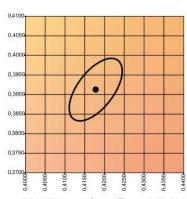

## **Colour stability:**

GOLD MacAdam ellipse: 3SDCM

GOLD+ MacAdam ellipse: 4SDCM

MEAT+ MacAdam ellipse: 3SDCM

MEAT MacAdam ellipse: 4SDCM

FRUIT MacAdam ellipse: 3SDCM

FISH MacAdam ellipse: 3SDCM

Special Spectrum for different kinds of foods, it is provided by quality module 3-4 SDCM, which means the light colour will not change over the LED operation.