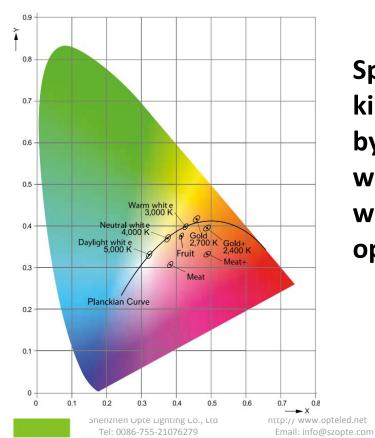

## **Colour stability:**

GOLD MacAdam ellipse: 3SDCM

GOLD+ MacAdam ellipse: 4SDCM

MEAT+ MacAdam ellipse: 3SDCM

MEAT MacAdam ellipse: 4SDCM

FRUIT MacAdam ellipse: 3SDCM

FISH MacAdam ellipse: 3SDCM

Special Spectrum for different kinds of foods, it is provided by quality module 3-4 SDCM, which means the light colour will not change over the LED operation.