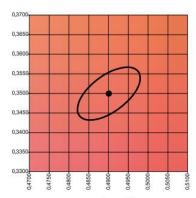

## **Colour stability:**

GOLD MacAdam ellipse: 3SDCM

GOLD+ MacAdam ellipse: 4SDCM

MEAT+ MacAdam ellipse: 3SDCM

MEAT MacAdam ellipse: 4SDCM

FRUIT MacAdam ellipse: 3SDCM

FISH MacAdam ellipse: 3SDCM

Special Spectrum for different kinds of foods, it is provided by quality module 3-4 SDCM, which means the light colour will not change over the LED operation.