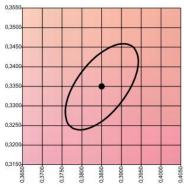

## **Colour stability:**

GOLD MacAdam ellipse: 3SDCM

GOLD+ MacAdam ellipse: 4SDCM

MEAT+ MacAdam ellipse: 3SDCM

MEAT MacAdam ellipse: 4SDCM

FRUIT MacAdam ellipse: 3SDCM

FISH MacAdam ellipse: 3SDCM

Special Spectrum for different kinds of foods, it is provided by quality module 3-4 SDCM, which means the light colour will not change over the LED operation.