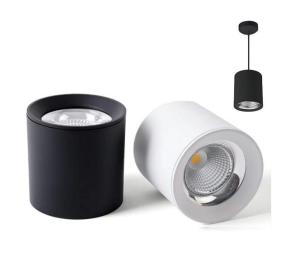

The economic and elegant design of this luminaire was developed for very specific food lighting applications. it can also be surface mounted or suspension with a hanging fixture..

#### **Features:**

- The fresh food light is ideal to support the vibrancy of rich natural colors
- Minimize food discoloration and create attractive
- No polluting or toxic element such as mercury, lead, does not emit UV rays
- Reduce heat from lighting fixtures especially in areas with perishable products
- Cover a wider colour spectrum than traditional fluorescents lamps
- Surface Mounted or Suspension install
- Medium useful life > 50,000 hours (L80B50) at ambient temperature of 25 °C

#### **Technical:**

Power supply : Philips Lifud Archi

Housing material: aluminum.

Housing color: White, Black

• Dimmable : No/OFF / Triac Dim/ 0-10V Dim/ DALI Dim

● Working environment temperature: -20oc ~ +45oc.