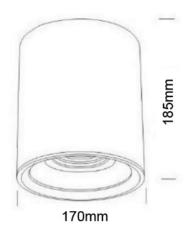

The economic and elegant design of this luminaire was developed for very specific food lighting applications. it can also be surface mounted or suspension with a hanging fixture..

Lamp Certificates: CE ROSH SAA

Driver Certificates: TUV CB UL CE ROSH SAA

| Model No.    | Input voltage(V)         | Power<br>(w) | LED Chip  | Lumen<br>(Im) (±5%) | ССТ   | Beam angle(o) | Application     | Color |
|--------------|--------------------------|--------------|-----------|---------------------|-------|---------------|-----------------|-------|
| OP-DLO35W FR | AC220-240V<br>AC110-277V | 35W          | Bridgelux | 3500LM              | 4000K | 45            | Fruit Vegetable | WH/BK |