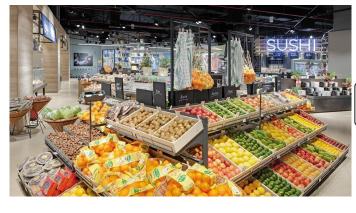

### **Description:**

Freshness you can see - lush green, brilliant orange and bright red. The variegated colors of fruit and vegetables delight the eyes and whet your appetite for crisp freshness. What is important is to emphasis the variety and to retain the freshness. We provide fruit & vegetables only with the light that it can reflect ,The fresh food light is ideal to support the vibrancy of rich natural colors and ensures the customers can easily access the quality of the items

The economic and elegant design of this luminaire was developed for very specific food lighting applications. it can also be surface mounted or suspension with a hanging fixture..

### **Application:**

Application: Fish, Frozen product and Dairy