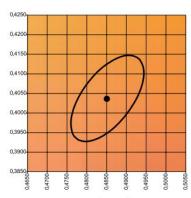

## **Colour stability:**

GOLD MacAdam ellipse: 3SDCM

GOLD+ MacAdam ellipse: 4SDCM

MEAT+ MacAdam ellipse: 3SDCM

MEAT MacAdam ellipse: 4SDCM

FRUIT MacAdam ellipse: 3SDCM

FISH MacAdam ellipse: 3SDCM

Special Spectrum for different kinds of foods, it is provided by quality module 3-4 SDCM, which means the light colour will not change over the LED operation.