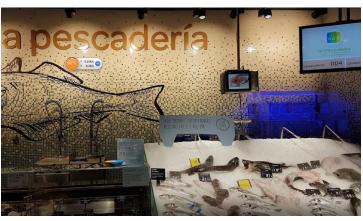

### **Description:**

Such products are displayed in special cabinets that are maintained at low temperatures. It is therefore beneficial to use cool white light of the FISH module to support the perception of freshness , this is the case for frozen items , fresh fish and dairy, the perceived low temperature promotes a sense of freshness , assuring customer that the product displayed are of the highest quality , it is vital to use light with excellent color rendition of CRI  $\geqslant\!90$  in order that goods are truthfully and temptingly presented

## **Application:**

Application: Fish ,Frozen product and Dairy