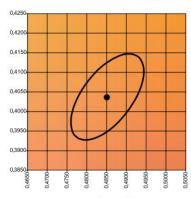

## **Colour stability:**

GOLD MacAdam ellipse: 3SDCM

GOLD+ MacAdam ellipse: 4SDCM

MEAT+ MacAdam ellipse: 3SDCM

MEAT MacAdam ellipse: 4SDCM

FRUIT MacAdam ellipse: 3SDCM

FISH MacAdam ellipse: 3SDCM

Special Spectrum for different kinds of foods, it is provided by quality module 3-4 SDCM, which means the light colour will not change over the LED operation.