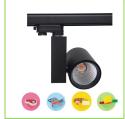

# **LED Track Light Fish**

The economic and elegant design of this luminaire was developed for very specific food lighting applications. Food products are displayed in the best light possible with this fully adjustable product with three different beam angles, exceptional reflector and efficiency of up to 94%.

## **Technical:**

Power supply :Italy Brand Archi

Track adapter: 2 wires 3 wires 4 wires 6 Wires

Housing material: aluminum.

Housing color: White, Black

Dimmable : No/OFF / Triac Dim/ 0-10V Dim/ DALI Dim

Working environment temperature: -20oc ~ +45oc.

Lamp Certificates: CE ROSH SAA

Driver Certificates: TUV CB UL CE ROSH SAA

| Model No.    | Input voltage(V)         | Power<br>(w) | LED Chip  | Lumen<br>(lm) (±5%) | ССТ   | Beam angle(o) | Application | Color |
|--------------|--------------------------|--------------|-----------|---------------------|-------|---------------|-------------|-------|
| OP-TLE35W FI | AC220-240V<br>AC110-277V | 35W          | Bridgelux | 3500LM              | 6500K | 24, 38,60     | Fish        | WH/BK |