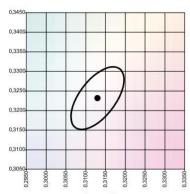

## **Colour stability:**

GOLD MacAdam ellipse: 3SDCM

GOLD+ MacAdam ellipse: 4SDCM

MEAT+ MacAdam ellipse: 3SDCM

MEAT MacAdam ellipse: 4SDCM

FRUIT MacAdam ellipse: 3SDCM

FISH MacAdam ellipse: 3SDCM

Special Spectrum for different kinds of foods, it is provided by quality module 3-4 SDCM, which means the light colour will not change over the LED operation.