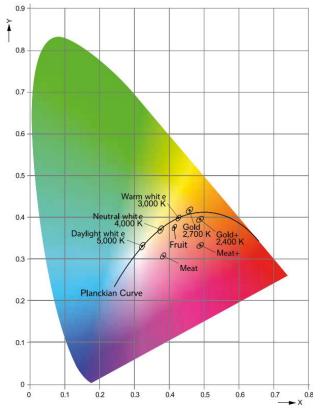

## **Colour stability:**

GOLD MacAdam ellipse: 3SDCM

GOLD+ MacAdam ellipse: 4SDCM

MEAT+ MacAdam ellipse: 3SDCM

MEAT MacAdam ellipse: 4SDCM

FRUIT MacAdam ellipse: 3SDCM

FISH MacAdam ellipse: 3SDCM

Special Spectrum for different kinds of foods, it is provided by quality module 3-4 SDCM, which means the light colour will not change over the LED operation.