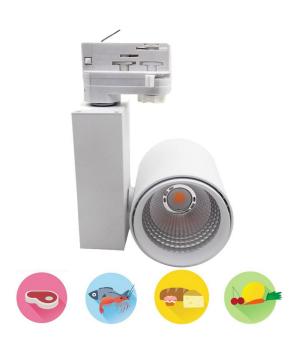

# **LED Track Light Fish**

The economic and elegant design of this luminaire was developed for very specific food lighting applications. Food products are displayed in the best light possible with this fully adjustable product with three different beam angles, exceptional reflector and efficiency of up to 94%.

## **Application:**

Application: Fish ,Frozen product and Dairy

#### **Features:**

- The cool white shades of CCT add a freshness look
- Minimize food discoloration and create attractive
- No polluting or toxic element such as mercury, lead, does not emit UV rays
- Forged heatsink improves its performance by 60% compared to AL die-cast and extrusion technologies
- Reduce heat from lighting fixtures especially in areas with perishable products
- Cover a wider colour spectrum than traditional fluorescents lamps
- Flexible beam direction adjustable: 355° horizontally and 90° vertically.
- Medium useful life > 50,000 hours (L80B50) at ambient temperature of 25 °C