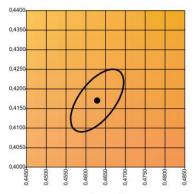

## **Colour stability:**

GOLD MacAdam ellipse: 3SDCM

GOLD+ MacAdam ellipse: 4SDCM

MEAT+ MacAdam ellipse: 3SDCM

MEAT MacAdam ellipse: 4SDCM

FRUIT MacAdam ellipse: 3SDCM

FISH MacAdam ellipse: 3SDCM

Special Spectrum for different kinds of foods, it is provided by quality module 3-4 SDCM, which means the light colour will not change over the LED operation.