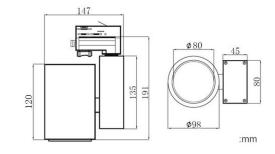

## **Technical:**

Power supply :Italy Brand Archi

Track adapter: 2 wires 3 wires 4 wires 6 Wires

Housing material: aluminum.

Housing color: White, Black

Dimmable : No/OFF / Triac Dim/ 0-10V Dim/ DALI Dim

Working environment temperature: -20oc ~ +45oc.

Lamp Certificates: CE ROSH SAA

Driver Certificates: TUV CB UL CE ROSH SAA

| Model No.    | Input voltage(V)         | Power<br>(w) | LED Chip  | Lumen<br>(lm) (±5%) | ССТ   | Beam angle(o) | Application | Color |
|--------------|--------------------------|--------------|-----------|---------------------|-------|---------------|-------------|-------|
| OP-TLE35W FI | AC220-240V<br>AC110-277V | 35W          | Bridgelux | 3500LM              | 6500K | 24, 38,60     | Fish        | WH/BK |