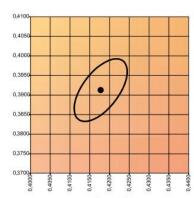

## **Colour stability:**

GOLD MacAdam ellipse: 3SDCM

GOLD+ MacAdam ellipse: 4SDCM

MEAT+ MacAdam ellipse: 3SDCM

MEAT MacAdam ellipse: 4SDCM

FRUIT MacAdam ellipse: 3SDCM

FISH MacAdam ellipse: 3SDCM

Special Spectrum for different kinds of foods, it is provided by quality module 3-4 SDCM, which means the light colour will not change over the LED operation.