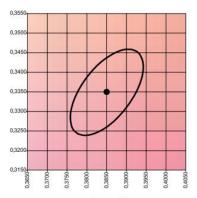

## **Colour stability:**

GOLD MacAdam ellipse: 3SDCM

GOLD+ MacAdam ellipse: 4SDCM

MEAT+ MacAdam ellipse: 3SDCM

MEAT MacAdam ellipse: 4SDCM

FRUIT MacAdam ellipse: 3SDCM

FISH MacAdam ellipse: 3SDCM

Special Spectrum for different kinds of foods, it is provided by quality module 3-4 SDCM, which means the light colour will not change over the LED operation.