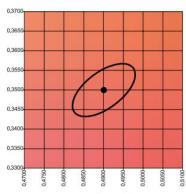

## **Colour stability:**

GOLD MacAdam ellipse: 3SDCM

GOLD+ MacAdam ellipse: 4SDCM

MEAT+ MacAdam ellipse: 3SDCM

MEAT MacAdam ellipse: 4SDCM

FRUIT MacAdam ellipse: 3SDCM

FISH MacAdam ellipse: 3SDCM

Special Spectrum for different kinds of foods, it is provided by quality module 3-4 SDCM, which means the light colour will not change over the LED operation.