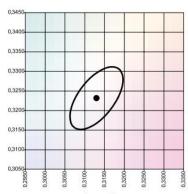

## **Colour stability:**

GOLD MacAdam ellipse: 3SDCM

GOLD+ MacAdam ellipse: 4SDCM

MEAT+ MacAdam ellipse: 3SDCM

MEAT MacAdam ellipse: 4SDCM

FRUIT MacAdam ellipse: 3SDCM

FISH MacAdam ellipse: 3SDCM

Special Spectrum for different kinds of foods, it is provided by quality module 3-4 SDCM, which means the light colour will not change over the LED operation.