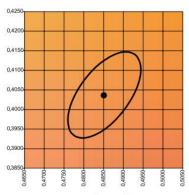

## **Colour stability:**

GOLD MacAdam ellipse: 3SDCM

GOLD+ MacAdam ellipse: 4SDCM

MEAT+ MacAdam ellipse: 3SDCM

MEAT MacAdam ellipse: 4SDCM

FRUIT MacAdam ellipse: 3SDCM

FISH MacAdam ellipse: 3SDCM

Special Spectrum for different kinds of foods, it is provided by quality module 3-4 SDCM, which means the light colour will not change over the LED operation.