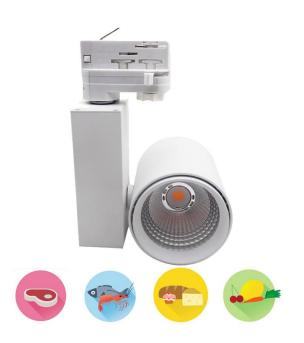

# **LED Track Light Fruit Vegetable**

# **Application:**

Application: Fish, Frozen product and Dairy

#### **Features:**

- The fresh food light is ideal to support the vibrancy of rich natural colors
- Minimize food discoloration and create attractive
- No polluting or toxic element such as mercury, lead, does not emit UV rays
- Forged heatsink improves its performance by 60% compared to AL die-cast and extrusion technologies
- Reduce heat from lighting fixtures especially in areas with perishable products
- Cover a wider colour spectrum than traditional fluorescents lamps
- Flexible beam direction adjustable: 355° horizontally and 90° vertically.
- Medium useful life > 50,000 hours (L80B50) at ambient temperature of 25 °C