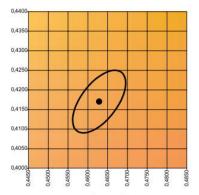

## **Colour stability:**

GOLD MacAdam ellipse: 3SDCM

GOLD+ MacAdam ellipse: 4SDCM

MEAT+ MacAdam ellipse: 3SDCM

MEAT MacAdam ellipse: 4SDCM

FRUIT MacAdam ellipse: 3SDCM

FISH MacAdam ellipse: 3SDCM

Special Spectrum for different kinds of foods, it is provided by quality module 3-4 SDCM, which means the light colour will not change over the LED operation.