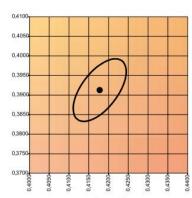

## **Colour stability:**

GOLD MacAdam ellipse: 3SDCM

GOLD+ MacAdam ellipse: 4SDCM

MEAT+ MacAdam ellipse: 3SDCM

MEAT MacAdam ellipse: 4SDCM

FRUIT MacAdam ellipse: 3SDCM

FISH MacAdam ellipse: 3SDCM

Special Spectrum for different kinds of foods, it is provided by quality module 3-4 SDCM, which means the light colour will not change over the LED operation.