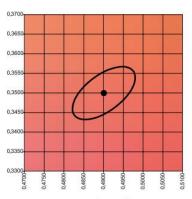

## **Colour stability:**

GOLD MacAdam ellipse: 3SDCM

GOLD+ MacAdam ellipse: 4SDCM

MEAT+ MacAdam ellipse: 3SDCM

MEAT MacAdam ellipse: 4SDCM

FRUIT MacAdam ellipse: 3SDCM

FISH MacAdam ellipse: 3SDCM

Special Spectrum for different kinds of foods, it is provided by quality module 3-4 SDCM, which means the light colour will not change over the LED operation.