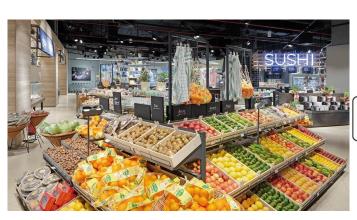

# **Description:**

Freshness you can see - lush green, brilliant orange and bright red. The variegated colors of fruit and vegetables delight the eyes and whet your appetite for crisp freshness. What is important is to emphasis the variety and to retain the freshness. We provide fruit & vegetables only with the light that it can reflect ,The fresh food light is ideal to support the vibrancy of rich natural colors and ensures the customers can easily access the quality of the items

The economic and elegant design of this luminaire was developed for very specific food lighting applications. Food products are displayed in the best light possible with this fully adjustable product with three different beam angles, exceptional reflector and efficiency of up to 94%.