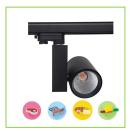

# **LED Track Light Fruit Vegetable**

The economic and elegant design of this luminaire was developed for very specific food lighting applications. Food products are displayed in the best light possible with this fully adjustable product with three different beam angles, exceptional reflector and efficiency of up to 94%.

#### **Features:**

- The fresh food light is ideal to support the vibrancy of rich natural colors
- Minimize food discoloration and create attractive
- No polluting or toxic element such as mercury, lead, does not emit UV rays
- Forged heatsink improves its performance by 60% compared to AL die-cast and extrusion technologies
- Reduce heat from lighting fixtures especially in areas with perishable products
- Cover a wider colour spectrum than traditional fluorescents lamps
- Flexible beam direction adjustable: 355° horizontally and 90° vertically.
- Medium useful life > 50,000 hours (L80B50) at ambient temperature of 25 °C

### **Technical:**

Power supply :Italy Brand Archi

Track adapter: 2 wires 3 wires 4 wires 6 Wires

Housing material: aluminum.

Housing color: White, Black

Dimmable : No/OFF / Triac Dim/ 0-10V Dim/ DALI Dim

Working environment temperature: -20oc ~ +45oc.

Lamp Certificates: CE ROSH SAA

Driver Certificates: TUV CB UL CE ROSH SAA

| Model No.    | Input voltage(V)         | Power<br>(w) | LED Chip  | Lumen<br>(lm) (±5%) | ССТ   | Beam angle(o) | Application     | Color |
|--------------|--------------------------|--------------|-----------|---------------------|-------|---------------|-----------------|-------|
| OP-TLE35W FR | AC220-240V<br>AC110-277V | 35W          | Bridgelux | 3500LM              | 4000K | 24, 38,60     | Fruit Vegetable | WH/BK |