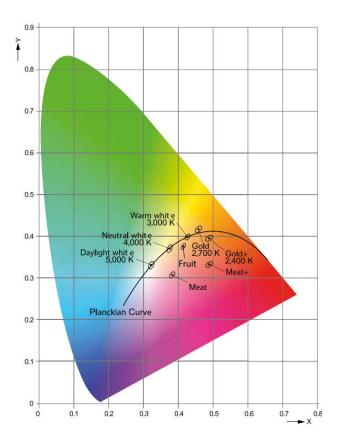

## **Colour stability:**

GOLD MacAdam ellipse: 3SDCM

GOLD+ MacAdam ellipse: 4SDCM

MEAT+ MacAdam ellipse: 3SDCM

MEAT MacAdam ellipse: 4SDCM

FRUIT MacAdam ellipse: 3SDCM

FISH MacAdam ellipse: 3SDCM

Special Spectrum for different kinds of foods, it is provided by quality module 3-4 SDCM, which means the light colour will not change over the LED operation.