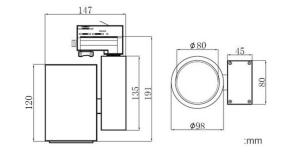

### **Technical:**

Power supply :Italy Brand Archi

Track adapter: 2 wires 3 wires 4 wires 6 Wires

Housing material: aluminum.

Housing color: White, Black

Dimmable : No/OFF / Triac Dim/ 0-10V Dim/ DALI Dim

Working environment temperature: -20oc ~ +45oc.

Lamp Certificates: CE ROSH SAA

Driver Certificates: TUV CB UL CE ROSH SAA

| Model No.    | Input voltage(V)         | Power<br>(w) | LED Chip  | Lumen<br>(lm) (±5%) | ССТ   | Beam angle(o) | Application     | Color |
|--------------|--------------------------|--------------|-----------|---------------------|-------|---------------|-----------------|-------|
| OP-TLE35W FR | AC220-240V<br>AC110-277V | 35W          | Bridgelux | 3500LM              | 4000K | 24, 38,60     | Fruit Vegetable | WH/BK |