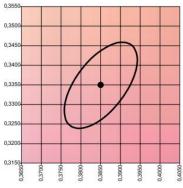

## **Colour stability:**

GOLD MacAdam ellipse: 3SDCM

GOLD+ MacAdam ellipse: 4SDCM

MEAT+ MacAdam ellipse: 3SDCM

MEAT MacAdam ellipse: 4SDCM

FRUIT MacAdam ellipse: 3SDCM

FISH MacAdam ellipse: 3SDCM

Special Spectrum for different kinds of foods, it is provided by quality module 3-4 SDCM, which means the light colour will not change over the LED operation.