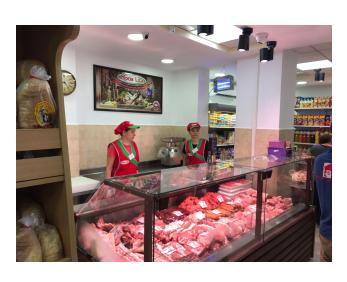

The economic and elegant design of this luminaire was developed for very specific food lighting applications. Food products are displayed in the best light possible with this fully adjustable product with three different beam angles, exceptional reflector and efficiency of up to 94%.

### **Application:**

Application: Butcher Meat, Cold Meat Sausage & Poultry