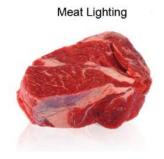

### **Description:**

The "Meat Light" modules offer a color spectrum that enhances the red of the meat. A striking contrast is created between the range of red colors, which visually guarantees a fresher and more attractive appearance of the meat without affecting the rest of the colors that surround it. It accentuate the red and pink color of the food but always respecting the whites of the meat, such as pork, poultry and sausages, the product will be much fresher and more appetizing to the eye without having to color distortion.

### **Application:**

Application: Butcher Meat, Cold Meat Sausage & Poultry