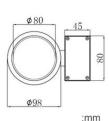

### **Technical:**

• Power supply :Italy Brand Archi Philips Lifud

• Track adapter: 2 wires 3 wires 4 wires 6 Wires

Housing material: aluminum.

Housing color: White, Black

• Dimmable : No/OFF / Triac Dim/ 0-10V Dim/ DALI Dim

Working environment temperature: -20oc ~ +45oc.

Lamp Certificates: CE ROSH SAA

Driver Certificates: TUV CB UL CE ROSH SAA

| Model No.     | Input voltage(V)         | Power<br>(w) | LED Chip  | Lumen<br>(Im) (±5%) | ССТ   | Beam angle(o) | Application | Color |
|---------------|--------------------------|--------------|-----------|---------------------|-------|---------------|-------------|-------|
| OP-TLE35W ME  | AC220-240V<br>AC110-277V | 35W          | Bridgelux | 2450LM              | Meat  | 24, 38,60     | Pork        | WH/BK |
| OP-TLE35W ME+ | AC220-240V<br>AC110-277V | 35W          | Bridgelux | 2450LM              | Meat+ | 24, 38,60     | Beef        | WH/BK |