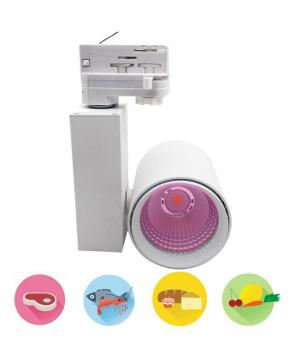

### **Description:**

The "Meat Light" modules offer a color spectrum that enhances the red of the meat. A striking contrast is created between the range of red colors, which visually guarantees a fresher and more attractive appearance of the meat without affecting the rest of the colors that surround it. It accentuate the red and pink color of the food but always respecting the whites of the meat, such as pork, poultry and sausages, the product will be much fresher and more appetizing to the eye without having to color distortion.

### **Application:**

Application: Butcher Meat, Cold Meat Sausage & Poultry