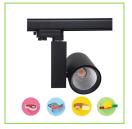

# **LED Track Light Meat**

### **Description:**

The "Meat Light" modules offer a color spectrum that enhances the red of the meat. A striking contrast is created between the range of red colors, which visually guarantees a fresher and more attractive appearance of the meat without affecting the rest of the colors that surround it. It accentuate the red and pink color of the food but always respecting the whites of the meat, such as pork, poultry and sausages, the product will be much fresher and more appetizing to the eye without having to color distortion.

The economic and elegant design of this luminaire was developed for very specific food lighting applications. Food products are displayed in the best light possible with this fully adjustable product with three different beam angles, exceptional reflector and efficiency of up to 94%.

### **Application:**

Application: Butcher Meat, Cold Meat Sausage & Poultry