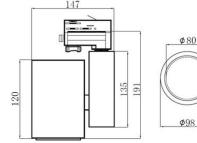

### **Technical:**

• Power supply :Italy Brand Archi Philips Lifud

• Track adapter: 2 wires 3 wires 4 wires 6 Wires

Housing material: aluminum.

Housing color: White, Black

• Dimmable : No/OFF / Triac Dim/ 0-10V Dim/ DALI Dim

Working environment temperature: -20oc ~ +45oc.

Lamp Certificates: CE ROSH SAA

Driver Certificates: TUV CB UL CE ROSH SAA

| Model No.     | Input voltage(V)         | Power<br>(w) | LED Chip  | Lumen<br>(Im) (±5%) | ССТ   | Beam angle(o) | Application | Color |
|---------------|--------------------------|--------------|-----------|---------------------|-------|---------------|-------------|-------|
| OP-TLE35W ME  | AC220-240V<br>AC110-277V | 35W          | Bridgelux | 2450LM              | Meat  | 24, 38,60     | Pork        | WH/BK |
| OP-TLE35W ME+ | AC220-240V<br>AC110-277V | 35W          | Bridgelux | 2450LM              | Meat+ | 24, 38,60     | Beef        | WH/BK |